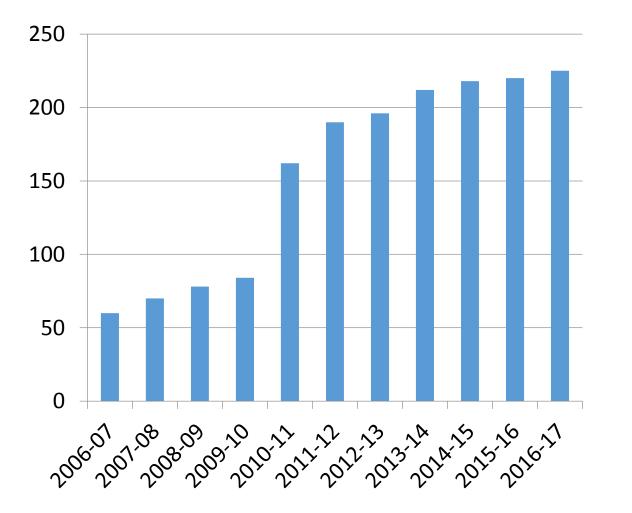

the Following activities : Manufacturing And Supply Of Precision Turned / Machined Parts.

#### Certificate No: QMS/APP/717/2198

 1st Surveillance Date Due on
 05/12/2018 O
 Date of initial registration
 05/12/2017

 2nd Surveillance Date Due on
 05/12/2019 O
 Date of certificate expiry
 04/12/2020

 Date of initial registration
 06/12/2014
 06/12/2014
 04/12/2020

Subject to the company maintaining its system to the required standard



#### **PSA Quality Certification Limited**

2nd Floor, Phool Singh Complex, Atta Sector- 27 Noida- 201301 (U.P.) India Info@psacertification.com, www.psacertification.com

# OUR PRODUCTS



Insert Molding Parts



### Engineering Parts



Electronic Hardware Parts



**Electrical & Electronic** Hardware Parts



# Automotive Parts

# **AARVEE Turnover**





# **OUR MISSION**

**AARVEE PRECISON PRODUCTS** is dedicated to providing quality product to our customers at competitive price to maintain its growth. We act with the highest quality and social responsibility in the communities in which we operate and serve our customers. We strongly believe that Quality has to be reflected in our products.

# **QUALITY POLICY**

We pledge to exceed customer satisfaction through continuous improvement in Quality, Cost and Delivery of our products. "Total Quality Care"

# **OUR VISION**

# >Our MOTTO is to constantly expand & upgrade our facilities to meet the growing needs of customers.

- ➢Work closely with existing customers and increase Business share by another 20% for the year 2017-18.
- ➤Work extensively towards exploring new market.
- Add 2 CNC