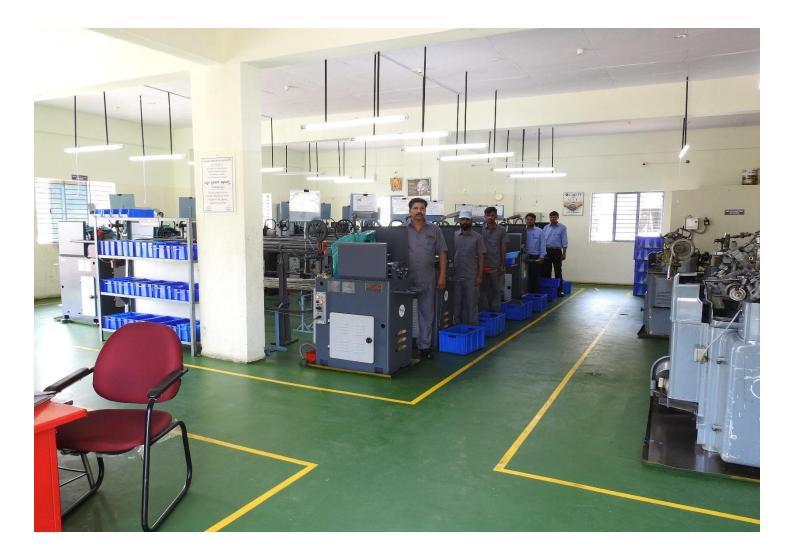

ses of : Automated Screw cutting edge machines, Second Operation machines like drilling / tapping / slotting, milling etc.
- We use all types of materials like carbon steel, stainless steel, brass, aluminum, copper etc.
- In house Cam Design & development facility.
- ➤Comprehensive inspection facilities.
- ►ISO 9001:2015 Certified.
- >We have strong technical team supported by a dedicated workforce.
- Components ranging from 1 mm to 32 mm dia can be manufactured.

# INFRASTRUCTURE

| DESCRIPTION           | UNITS  |
|-----------------------|--------|
| TRAUB-25              | 26 NOS |
| TRAUB-32              | 1 NOS  |
| DRILLING M/C          | 2 NOS  |
| TAPPING M/C           | 5 NOS  |
| MILLING/ SLOTTING M/C | 2 NOS  |
| TURRET HEAD           | 4 NOS  |

### PRECISION MACHINING CENTER



# QUALITY ASSURANCE



## **INHOUSE TRAINING CENTER**



# ISO 9001:2015 CERTIFIED

#### **CERTIFICATE OF REGISTRATION**

This is to certify that the Quality Management System of

#### **AARVEE PRECISION PRODUCTS**

Address :#24/1 , Dakshina Urthy Industrial Area, Channenalli, Bangalore -562130. (Karnataka) India

> has been assessed and found in compliance with requirements of

#### ISO 9001:2015 (Quality Management System)

Concerning the Following activities : Manufacturing And Supply Of Precision Turned / Machined Parts.

#### Certificate No: QMS/APP/717/2198

 1st Surveillance Date Due on
 05/12/2018 O
 Date of initial registration
 05/12/2017

 2nd Surveillance Date Due on
 05/12/2019 O
 Date of certificate expiry
 04/12/2020

 Date of initial registration
 06/12/2014
 06/12/2014